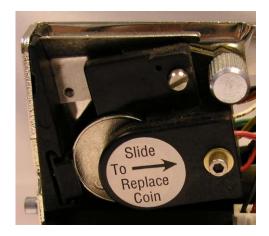

## **Basic Coin Comparitor Operation**

All Coin Comparitors require that a sample coin be placed in the resident coin area.

The resident coin area is the slot in the sensor coil indicated by the

## "Slide To Replace Coin"

label (see photo below)

The Coin Comparitor will not operate properly without a resident coin.

To install the sample coin, slide this area to the right and insert your coin then carefully release. In most cases the coin will automatically seat itself. When properly seated, the coin will rest parallel between the sensor coil and the grooves in the ramp area.