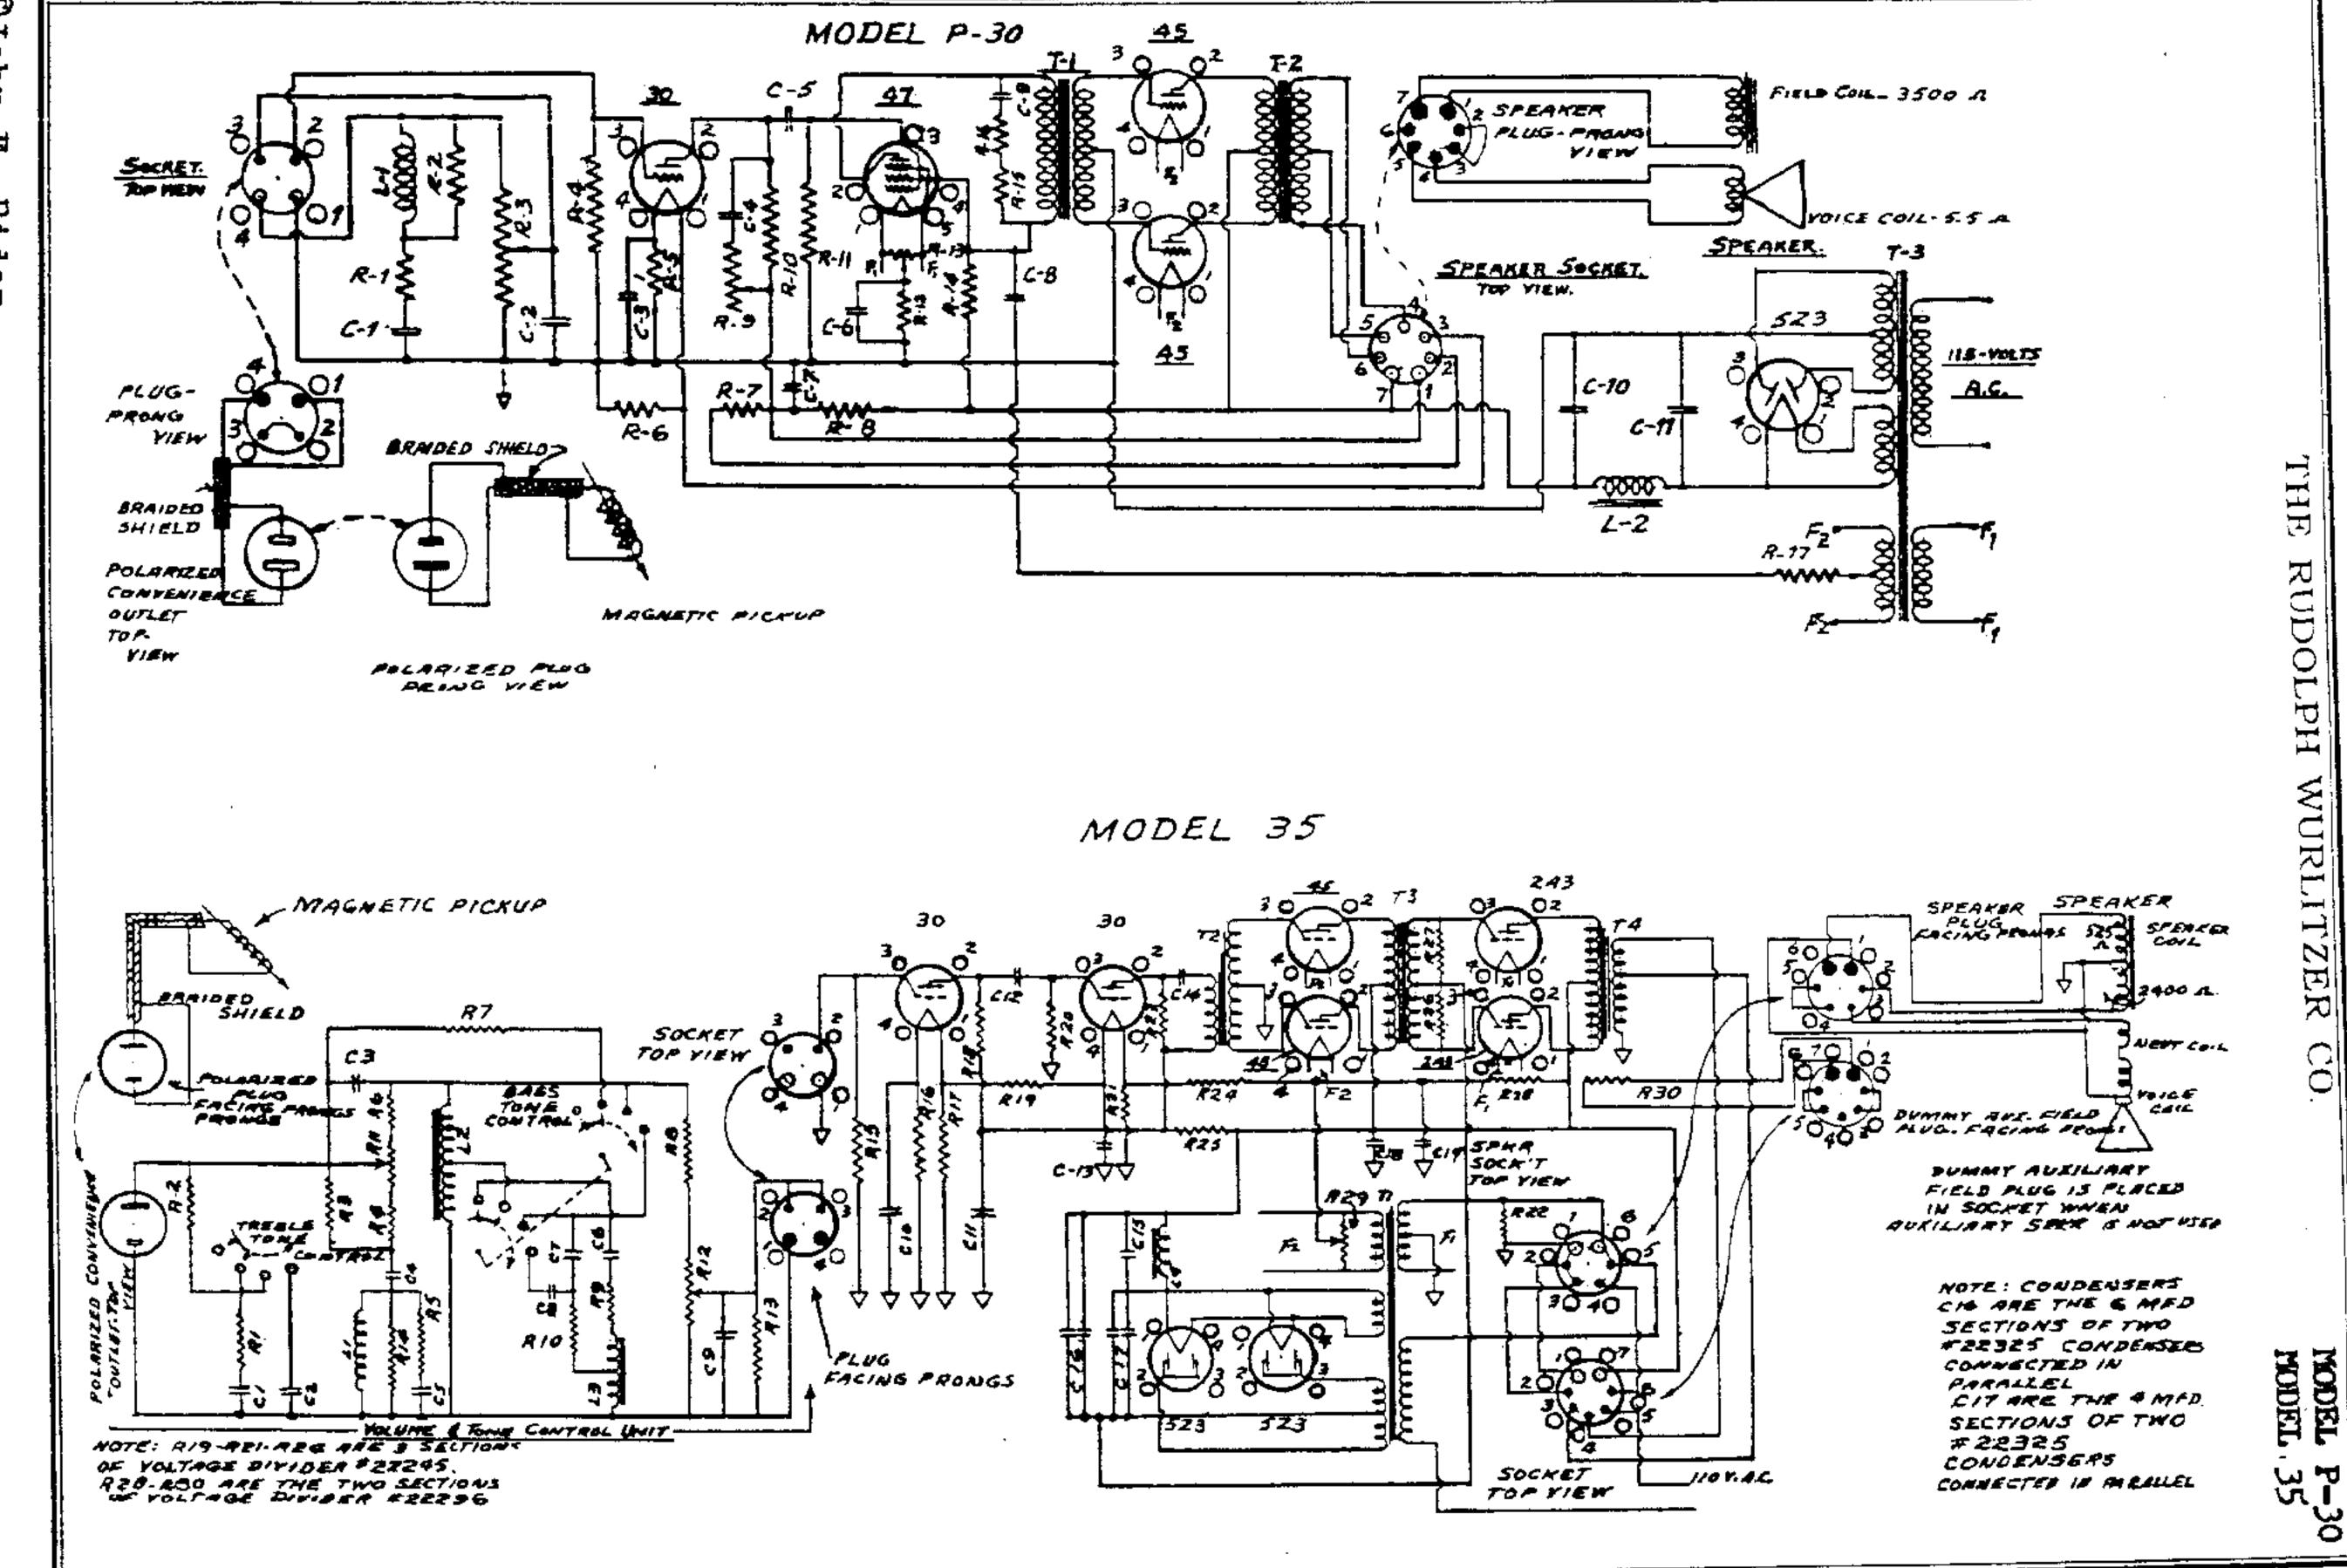

Created with a trial version of Syncfusion Essential PDF

| 1                                                                                                                                                                                                                                                                                                                                |                                                    |                                                              | <u> </u>                         |                                                                    |                                     |                          |                             |                                           | ····                                                                |       |      |           |
|----------------------------------------------------------------------------------------------------------------------------------------------------------------------------------------------------------------------------------------------------------------------------------------------------------------------------------|----------------------------------------------------|--------------------------------------------------------------|----------------------------------|--------------------------------------------------------------------|-------------------------------------|--------------------------|-----------------------------|-------------------------------------------|---------------------------------------------------------------------|-------|------|-----------|
| ITEM                                                                                                                                                                                                                                                                                                                             | PART NO.                                           | VAL                                                          | ÜE                               | REMARK                                                             | S                                   |                          |                             |                                           | FORMER                                                              |       |      | 3         |
| R-1<br>R-2<br>R-3                                                                                                                                                                                                                                                                                                                | 21200<br>21200<br>20764                            | RESIST<br>10,000<br>10,000<br>150,000                        | ORS<br>OHMS                      | -10% 1/4<br>-10% 1/4<br>VOLUME CO                                  | Ħ                                   | T-1<br>T-2<br>T-3        | 20590<br>20767<br>5041      |                                           | AUDIO INPUT<br>AUDIO OUTPUT<br>POWER TRANSFO                        | ORMER |      | DEL P-JC  |
| R-3<br>R-4<br>R-5<br>R-7                                                                                                                                                                                                                                                                                                         | 20750<br>20159<br>20155                            | 500,000<br>65<br>280<br>1,850                                | 11<br>11                         | -20% 1/4<br>- 5% 1/2<br>VOLTAGE D                                  | WATT<br>#                           | T-4<br>T-5<br>L-1<br>L-2 | 20765<br>5048               |                                           | OKES<br>AIR CORE<br>POWER FILTER                                    | CHOKE |      |           |
| R-8<br>R-9<br>R-10<br>R-11<br>R-13<br>R-14                                                                                                                                                                                                                                                                                       | 20764<br>4409<br>20855<br>20158<br>20445<br>20779  | 7,000<br>150,000<br>100,000<br>150,000<br>500<br>20<br>1,200 | 17<br>17<br>17<br>17<br>17<br>17 | TONE CONT<br>-20% 1/4<br>-10% 1/4<br>-10% 2<br>HUM CONTR<br>10% 10 | TTAW OL WATT                        |                          | ERAGE P<br>LATE T           | LATE VOLTAGE<br>O CHASSIS-<br>-45         | S VOICE COIL MEASURED FROM 388-VOLTS D.C                            | 1     | OHMS | THE RU    |
| R-15<br>R-16<br>R-17                                                                                                                                                                                                                                                                                                             | 20264<br>20145                                     | 1,500<br>4,500<br>775<br>CONDEN                              | r<br>n<br>SERS                   | 10% 1/2<br>VOLTAGE D                                               |                                     |                          | DRIVER<br>DRIVER<br>ERAGE P | -47<br>-30 SCREEN<br>LATE CURRENT<br>-45  | 313-VOLTS D.0<br>294-VOLTS D.0<br>:-<br>37.0 - MA D.                | J .   |      | DOLPH V   |
| 1234567<br>                                                                                                                                                                                                                                                                                                                      | 20133<br>20865<br>20129<br>20789<br>20131<br>20128 | .25<br>.0015<br>10<br>.02<br>.05                             | MFD  H  H  H  H                  | -10%-20%<br>-10%<br>-20%-10%<br>-20%-10%                           | 200 VOI<br>25 VOI<br>400 "<br>400 " | IT AV                    |                             | -47<br>IAS VOLTAGE 1                      | 32.0 - MA D. MEASURED FROM T TO CHASSIS:- 57.5 - VOLTS 19.0 - VOLTS | D.C.  |      | WURLITZER |
| C-8<br>C-9<br>C-10<br>C-11                                                                                                                                                                                                                                                                                                       | 20778<br>20775<br>20139<br>20513                   | 8<br>-5<br>30<br>8                                           | 11<br>11<br>11<br>11             | -25%                                                               | 450<br>450<br>400<br>400<br>475     | RE<br>OU<br>DF           | CTIFIER<br>TPUT<br>RIVER    | ILAMENT VOLTA<br>523<br>-45<br>-45<br>-30 | AGE:- 5.0 - VOLTS 2.5 - VOLTS 2.5 - VOLTS 2.0 - VOLTS               | A.C.  |      | CO.       |
| AVERAGE VOLTAGES ACROSS SPEAKER FIELDS AND ELECTROLYTIC CONDENSERS.  2,500 OHM SPEAKER FIELD VOLTAGE MEASURED FROM #7-CONTACT TO #1-CONTACT  ON SPEAKER SOCKET 170-VOLTS D.C.  2,500 OHM AUXILIARY SPEAKER FIELD (PARALLEL WITH 7,000-OHM RESISTOR)  VOLTAGE MEASURED FROM #3 -CONTACT TO #1-CONTACT ON SPKR. SOCKET. 160-VOLTS. |                                                    |                                                              |                                  |                                                                    |                                     |                          |                             |                                           |                                                                     |       |      |           |
| C-11<br>C-10<br>C-7                                                                                                                                                                                                                                                                                                              | ELECTROI<br>ELECTROI<br>ELECTROI                   | LYTIC                                                        | 340-V                            | OLTS D.C. OLTS D.C.                                                |                                     |                          |                             |                                           |                                                                     |       |      |           |