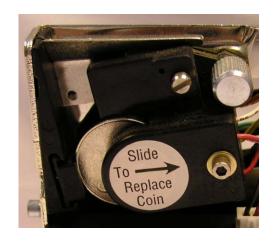

## **Basic Coin Comparitor Operation**

All Coin Comparitors require that a sample coin be placed in the resident coin area.

The resident coin area is the slot in the sensor coil indicated by the

## "Slide To Replace Coin"

label (see photo below)

The Coin Comparitor will not operate properly without a resident coin.

To install the sample coin, slide this area to the right and insert your coin then carefully release. In most cases the coin will automatically seat itself. When properly seated, the coin will rest parallel between the sensor coil and the grooves in the ramp area.