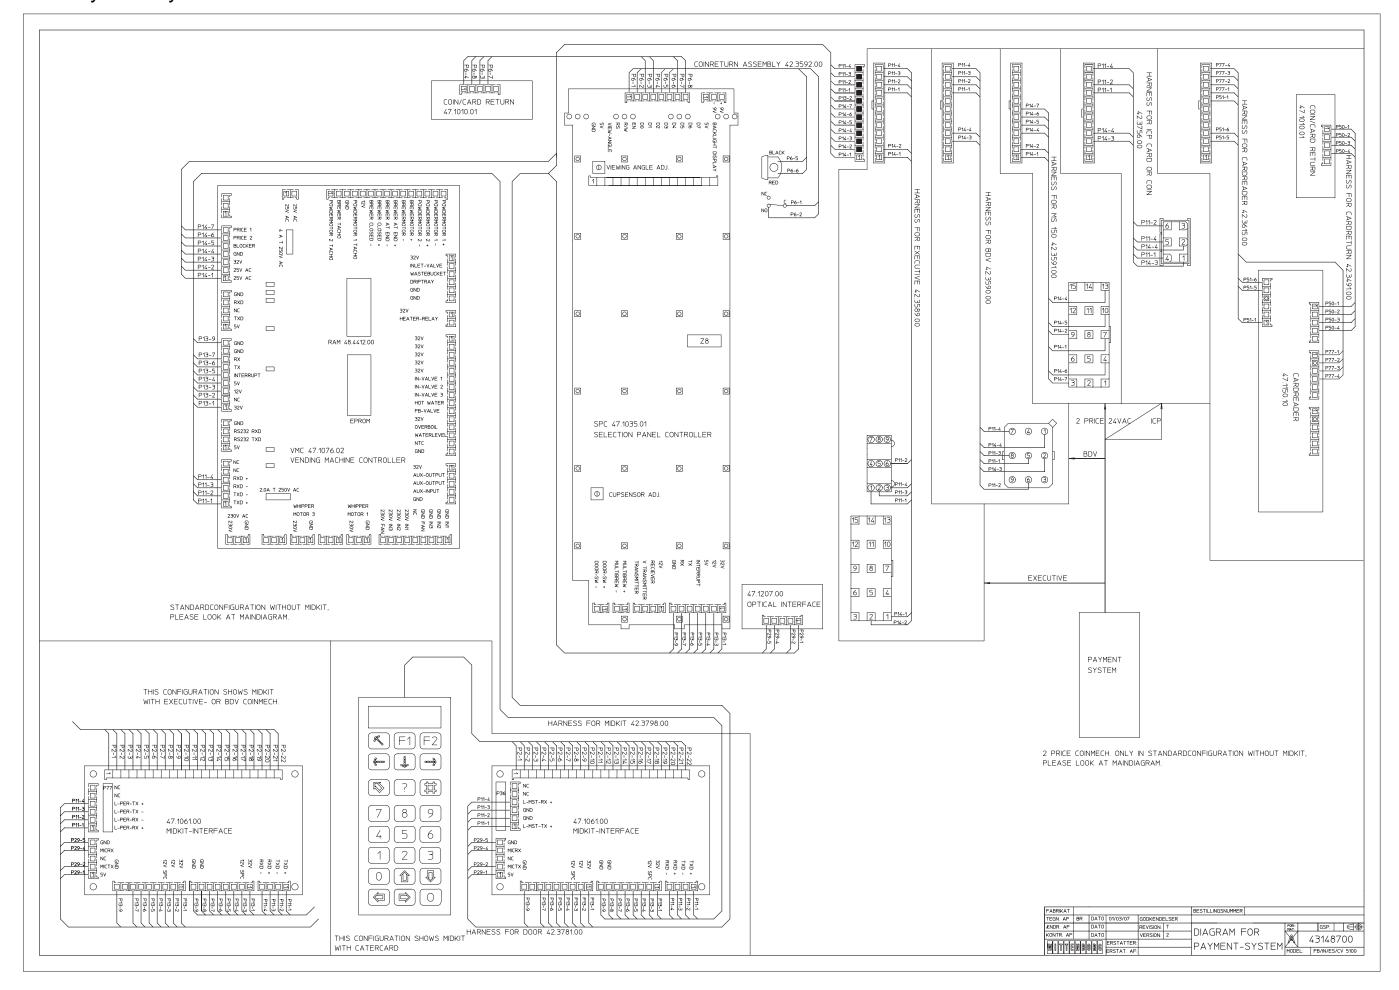

oduced earlier than machines from the above mentioned machine number, it will be possible to order the following parts:



• Fit the items as shown on the illustration.

#### **REASON**

• To make it easier to read data between the vending machine and a PC, the RS232 data connector has been introduced.

Use a null modem cable 9 pin / 9 pin F - F to connect the PC and the vending machine.

#### **CONTACT PERSON**

Spare Parts: Technical:

Customer Service Bent Erik Truelsegaard

| 10.05.01 | Charlotte Schreiner | 10.05.01 | Bent Erik Truelsegaard |
|----------|---------------------|----------|------------------------|
| DATE :   | PRODUCED BY :       | DATE :   | CHECKED BY :           |

## FB Main Diagram



## ES Main Diagram



## IN Main Diagram



### **Diagram for Payment Systems**