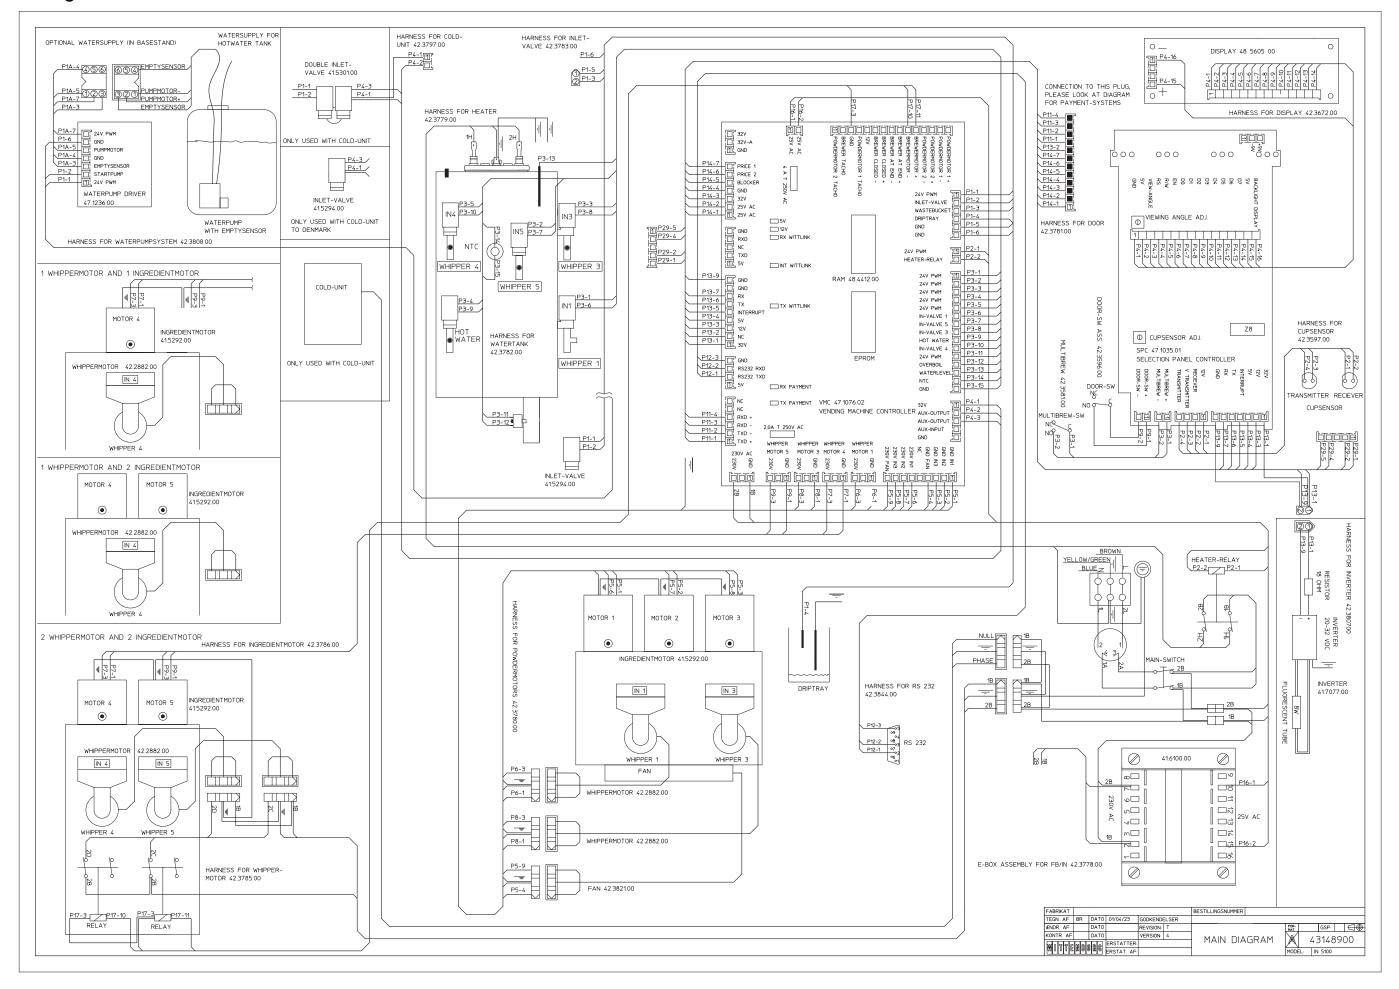

iring diagrams.
- To update machines produced earlier than machines from the above mentioned machine number, it will be possible to order the following parts:



• Fit the items as shown on the illustration.

#### **REASON**

• To make it easier to read data between the vending machine and a PC, the RS232 data connector has been introduced.

Use a null modem cable 9 pin / 9 pin F - F to connect the PC and the vending machine.

#### **CONTACT PERSON**

Spare Parts: Technical:

Customer Service Bent Erik Truelsegaard

| 10.05.01 | Charlotte Schreiner | 10.05.01 | Bent Erik Truelsegaard |
|----------|---------------------|----------|------------------------|
| DATE :   | PRODUCED BY :       | DATE :   | CHECKED BY :           |

## FB Main Diagram



## ES Main Diagram



## IN Main Diagram



### **Diagram for Payment Systems**