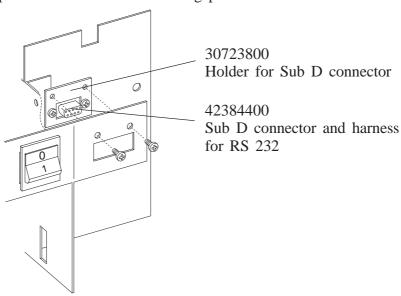

#### **COMPONENT CONCERNED**

New part: RS 232 data connector.

#### **MODIFICATION**

- From the above mentioned machine number an RS 232 data connector has been mounted in the electronic box. The following pages show the update of the wiring diagrams.
- To update machines produced earlier than machines from the above mentioned machine number, it will be possible to order the following parts:

• Fit the items as shown on the illustration.

#### **REASON**

• To make it easier to read data between the vending machine and a PC, the RS232 data connector has been introduced.

Use a null modem cable 9 pin / 9 pin F - F to connect the PC and the vending machine.