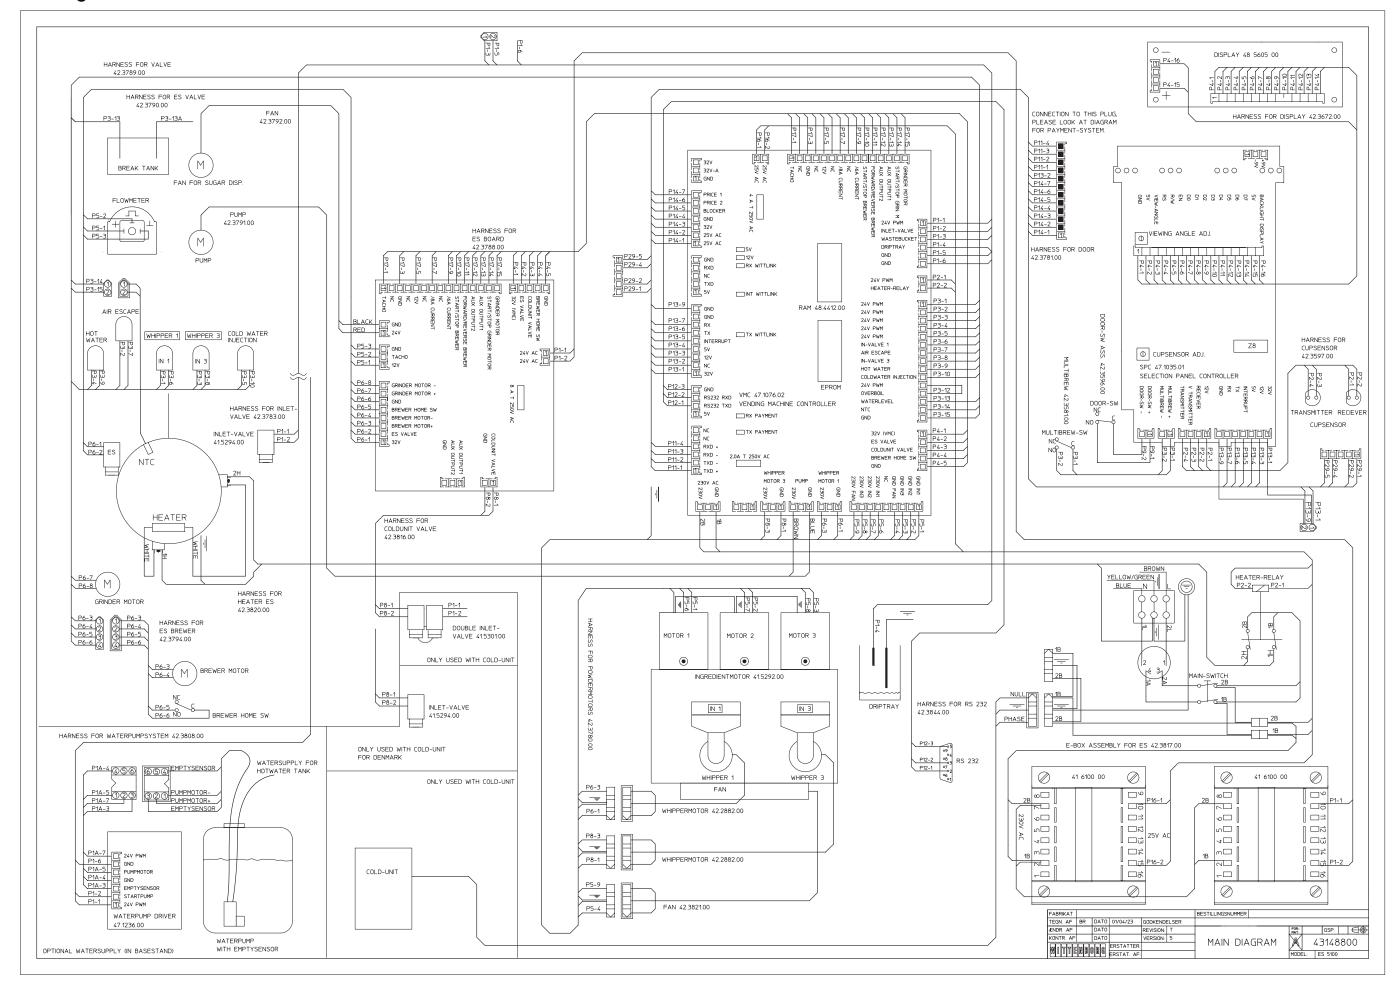

ow the update of the wiring diagrams.
- To update machines produced earlier than machines from the above mentioned machine number, it will be possible to order the following parts:



• Fit the items as shown on the illustration.

#### **REASON**

• To make it easier to read data between the vending machine and a PC, the RS232 data connector has been introduced.

Use a null modem cable 9 pin / 9 pin F - F to connect the PC and the vending machine.

#### **CONTACT PERSON**

Spare Parts: Technical:

Customer Service Bent Erik Truelsegaard

| 10.05.01 | Charlotte Schreiner | 10.05.01 | Bent Erik Truelsegaard |
|----------|---------------------|----------|------------------------|
| DATE :   | PRODUCED BY :       | DATE :   | CHECKED BY :           |

## FB Main Diagram



## ES Main Diagram



## IN Main Diagram



### **Diagram for Payment Systems**