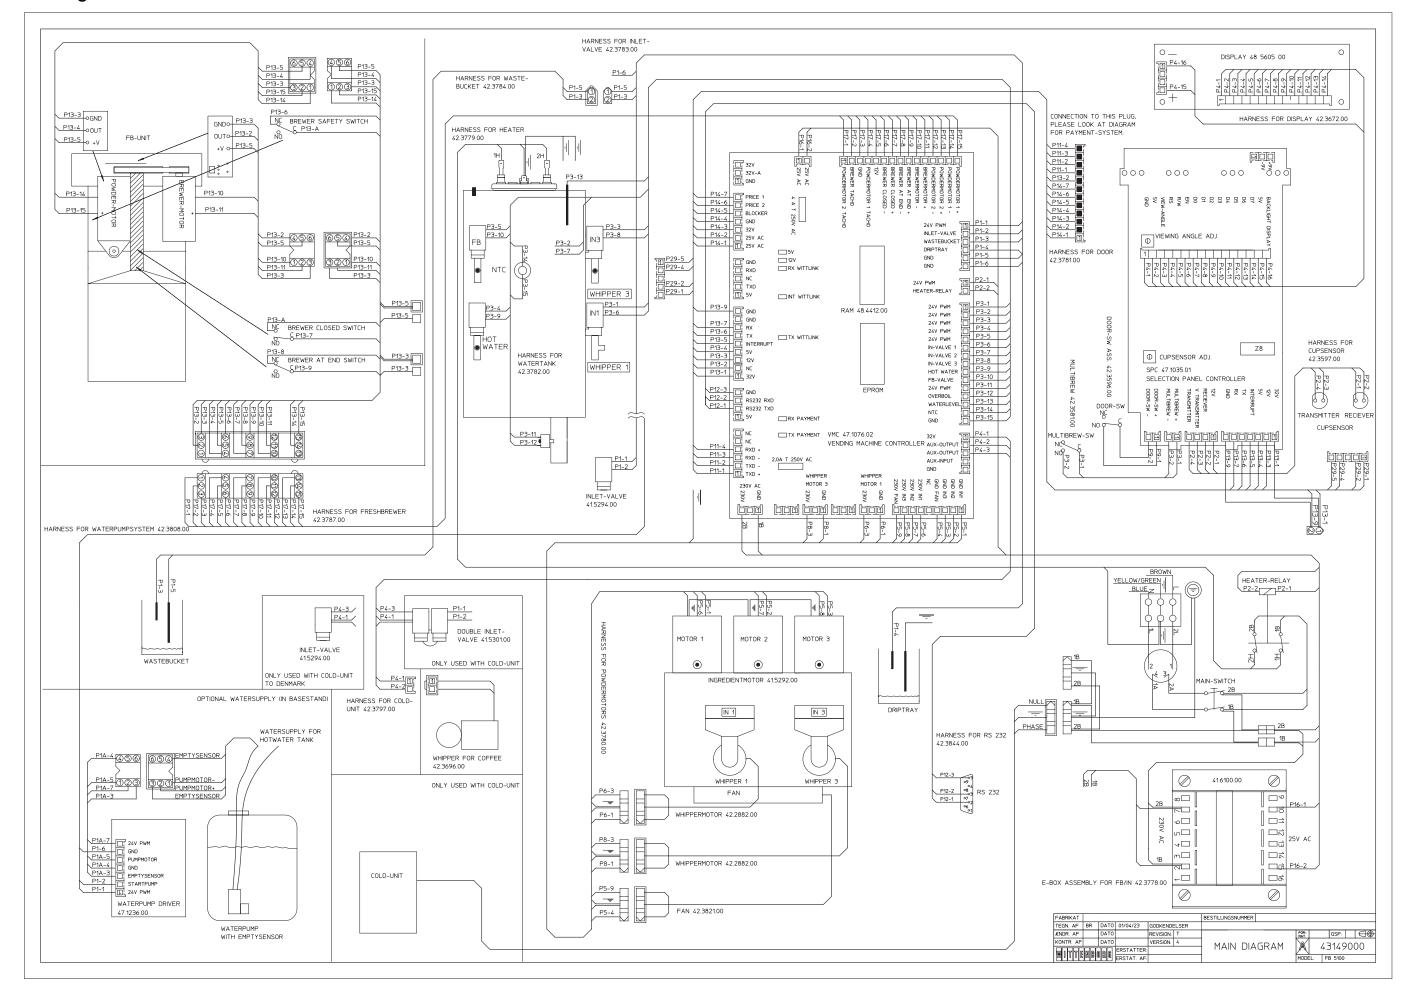

The following pages show the update of the wiring diagrams.
- To update machines produced earlier than machines from the above mentioned machine number, it will be possible to order the following parts:



• Fit the items as shown on the illustration.

#### **REASON**

• To make it easier to read data between the vending machine and a PC, the RS232 data connector has been introduced.

Use a null modem cable 9 pin / 9 pin F - F to connect the PC and the vending machine.

#### **CONTACT PERSON**

Spare Parts: Technical:

Customer Service Bent Erik Truelsegaard

| 10.05.01 | Charlotte Schreiner | 10.05.01 | Bent Erik Truelsegaard |
|----------|---------------------|----------|------------------------|
| DATE :   | PRODUCED BY :       | DATE :   | CHECKED BY :           |

## FB Main Diagram



## ES Main Diagram



## IN Main Diagram



### **Diagram for Payment Systems**