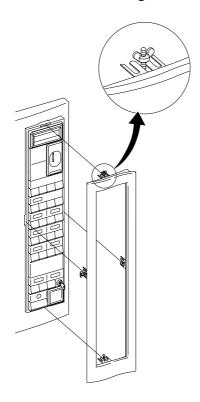

## **COMPONENT CONCERNED**

• Thumb nuts, washers and screws for fastening the colour panel.

#### **MODIFICATION**

• For machines delivered without the colour panel, the thumb nuts, washers and screws are now packed into the waste bucket.

## **REASON**

• Until now the a.m. parts were mounted on the machine, but during transport the parts fell off.