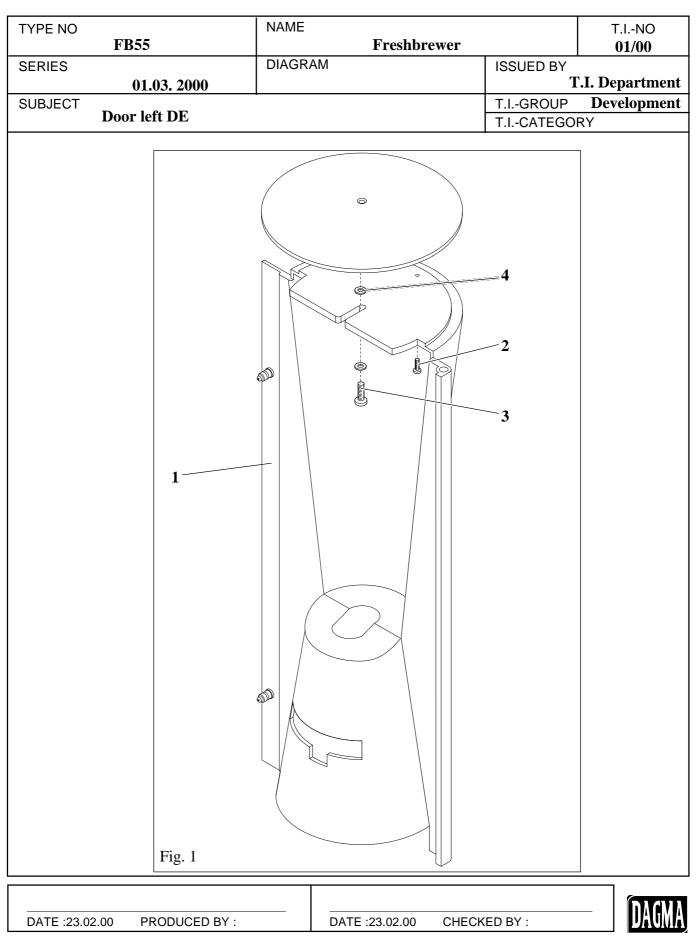

## **TECHNICAL INFORMATION**

| TYPE NO                 |                                     | NAME      |                                   |           | T.INO          |
|-------------------------|-------------------------------------|-----------|-----------------------------------|-----------|----------------|
| FB55                    |                                     |           | Freshbrewer                       |           | 01/00          |
| SERIES                  | 1                                   | DIAGRAM   |                                   | ISSUED BY |                |
| 01.03. 2000             |                                     |           |                                   |           | '.I. Departmen |
| SUBJECT<br>Door left DE |                                     |           |                                   | T.IGROUP  | Developmen     |
| Door left DE            |                                     |           |                                   | T.ICATEGO | RY             |
| Components concernd:    |                                     | Part no.  | Designation                       |           |                |
| -                       |                                     |           | C                                 |           |                |
|                         | -                                   | 35172800/ |                                   |           |                |
|                         |                                     |           | Door left, ass. DE c              |           |                |
| No longer available:    | - 35171500 Door left reinforced, DE |           |                                   |           |                |
| Therefore new:          | 01/a1                               |           | Door left, DE (Fig. 1)            |           |                |
|                         | -                                   |           | Locking peg                       |           |                |
| No longer available:    | -                                   | A-0844    | Screw EJOT 30x8                   |           |                |
| Therefore new:          | 02/a1                               | 35188300  | Screw EJOT 30x10 (Fig. 1)         |           |                |
|                         | -                                   | 39571400  | Tray for drip grid                |           |                |
|                         | -                                   | 39571200  | Drip grid                         |           |                |
|                         | -                                   | 35196200  | Label Warning NL, F, D, GB, DK, S |           |                |
|                         | -                                   | 35172100  |                                   |           |                |
|                         | -                                   | 77382102  | Label DECS (not for 35172801)     |           |                |
| No longer available:    | -                                   | A-0078    | Tapping screw 4,8x16              |           |                |
| Therefore new:          | 03/a1                               | 35215200  | Screw EJOT 40x16 (Fig. 1)         |           |                |
| New:                    | 04/a1                               | A-0151    | Washer 5,3mm (Fig. 1)             |           |                |
|                         | -                                   | 35179200  | Cup carrier, ass.                 |           |                |
|                         |                                     |           | consisting of:                    |           |                |
|                         | -                                   | 35172300  | Spring for cup carrier            |           |                |
|                         | -                                   | 35177000  | Mirror for cup sensor             |           |                |
|                         | -                                   | A-0104    | Hexagon nut M5                    |           |                |
|                         | -                                   | A-0137    | Lock washer 5,3 mm                |           |                |
|                         | -                                   | A-0151    | Washer 5,3 mm                     |           |                |
|                         | -                                   | 35170300  | Axle for cup carrier              |           |                |
|                         | -                                   | 35205700  | Screw M5x65                       |           |                |
|                         | -                                   | 35170800  | Cup carrier                       |           |                |
| MODIFICATION            |                                     |           |                                   |           |                |

From above mentioned machine number on a new door is mounted. Additionally some screws (see fig. 2, 3) are replaced.

#### NOTE

Ensure the additional washer (4) between the upper edge of the door and the cover is mounted (refer to drawing 1).

ÄA 4600